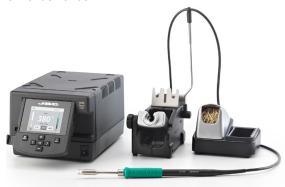

#### DIR-1D

## Precision Soldering station

For industrial precision soldering jobs with medium power requirements. Includes **T210-A** Precision Purpose Soldering Iron.