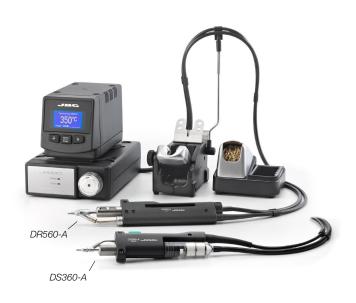

#### DIS-1D

## Desoldering station with Electric pump

Includes MS-A Electric
Desoldering Module and
DR560-A Desoldering Iron.

#### DIV-1D

## Desoldering station with Pneumatic pump

Includes MV-A Pneumatic Desoldering Module and DR560-A Desoldering Iron. A compressed air source is necessary at the operator's bench.