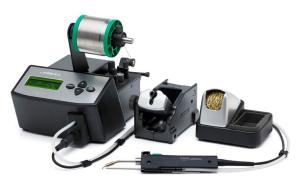

#### AL-1A

## Auto-feed Soldering station

For extensive soldering applications or when a free hand is required.

Automates the soldering process by feeding solder wire

It is possible to select the length and the speed of the tin wire.