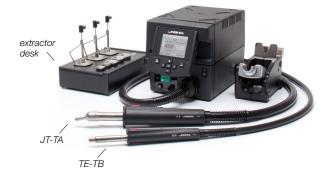

#### **Hot Air stations**

For soldering and desoldering all types of SMD using jointly extractors and protectors.

#### JTSE-1A

#### Hot Air station

Includes **JT-TA** Heater Hose set.