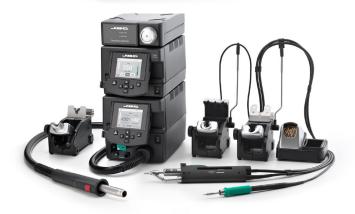

#### RMSE-1D

Complete Rework station with Electric pump

#### RMVE-1D

Complete Rework station with Pneumatic pump

A complete solution for soldering and desoldering even using hot air with all the necessary accessories.