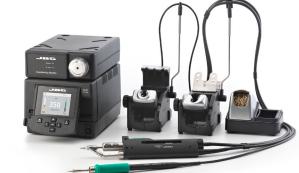

#### RMSE-1D

Complete Rework station with Electric pump

#### RMVE-1D

Complete Rework station with Pneumatic pump

A complete solution for soldering and desoldering even using hot air with all the necessary accessories.