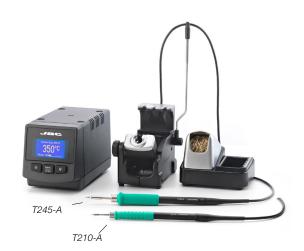

#### DIT-1D

#### Soldering station

For industrial solering jobs with medium and high power requirements.

Includes **T245-A** GEneral Purpose Soldering Iron.

#### DIR-1D

## Precision Soldering station

For industrial precision soldering jobs with medium power requirements. Includes **T210-A** Precision Purpose Soldering Iron.