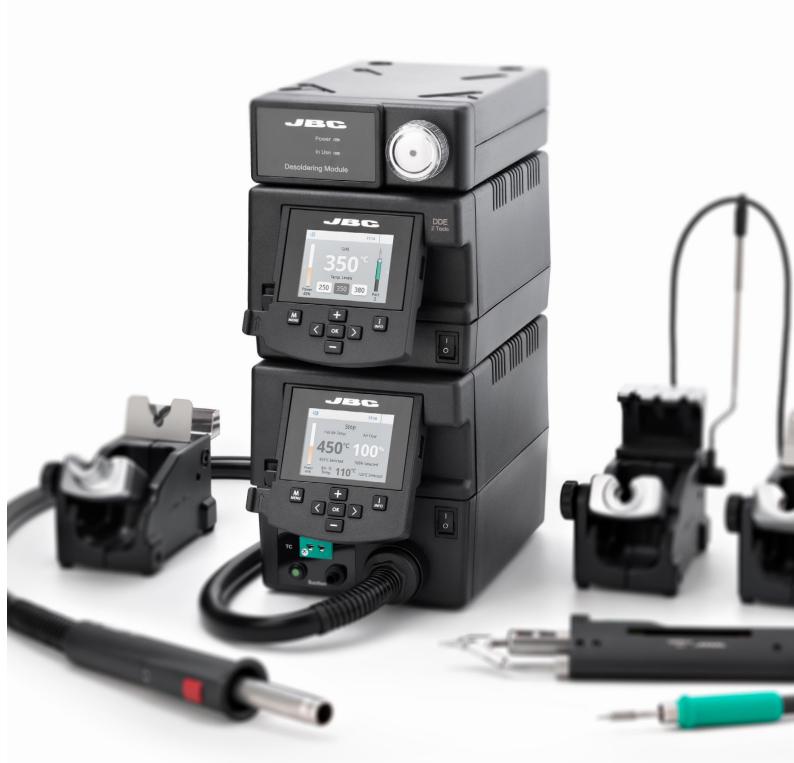

#### **Rework stations**

For soldering and desoldering all types of components quickly and safely. Work simultaneously with up to 3 different tools.

#### DDSE-1B

Rework station with Electric pump

Includes **MSE-A** Electric Desoldering Module.

#### DDVE-1B

Rework station with Pneumatic pump

Includes **MVE-A** Pneumatic Desoldering Module. A compressed air source is necessary at the operator's bench.